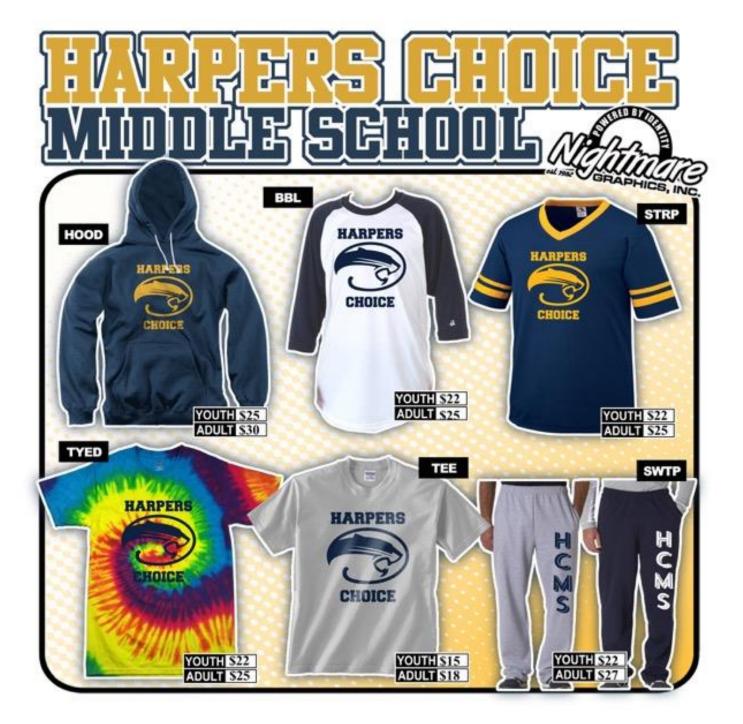

| Item                                                             | Youth Sizes |   | Adult Sizes |   |   |                      |    |                        | Cost per | Total    |      |      |
|------------------------------------------------------------------|-------------|---|-------------|---|---|----------------------|----|------------------------|----------|----------|------|------|
| Tient                                                            | S           | M | L           | S | M | L                    | XL | XXL                    | XXXL     | Quantity | Item | Cost |
| Sweatshirt (Hood)-<br>Youth                                      |             |   |             |   |   |                      |    |                        |          |          | \$25 |      |
| Sweatshirt (Hood)-Adult                                          |             |   |             |   |   |                      |    |                        |          |          | \$30 |      |
| 3/4 Sleeve Baseball Shirt<br>(BBL)-Youth                         |             |   |             |   |   |                      |    |                        |          |          | \$22 |      |
| <sup>3</sup> / <sub>4</sub> Sleeve Baseball Shirt<br>(BBL)-Adult |             |   |             |   |   |                      |    |                        |          |          | \$25 |      |
| Striped Baseball Tee<br>(STRP)-Youth                             |             |   |             |   |   |                      |    |                        |          |          | \$22 |      |
| Striped Baseball Tee<br>(STRP)-Adult                             |             |   |             |   |   |                      |    |                        |          |          | \$25 |      |
| Tie Dyed Shirt (TYED)-<br>Youth                                  |             |   |             |   |   |                      |    |                        |          |          | \$22 |      |
| Tie Dyed Shirt (TYED)-<br>Adult                                  |             |   |             |   |   |                      |    |                        |          |          | \$25 |      |
| Gray Tee (TEE)-Youth                                             |             |   |             |   |   |                      |    |                        |          |          | \$15 |      |
| Gray Tee (TEE)-Adult                                             |             |   |             |   |   |                      |    |                        |          |          | \$18 |      |
| Sweatpants (SWTP)-<br>Youth-Gray                                 |             |   |             |   |   |                      |    |                        |          |          | \$22 |      |
| Sweatpants (SWTP)-<br>Youth-Navy                                 |             |   |             |   |   |                      |    |                        |          |          | \$22 |      |
| Sweatpants (SWTP)-<br>Adult-Gray                                 |             |   |             |   |   |                      |    |                        |          |          | \$27 |      |
| Sweatpants (SWTP)-<br>Adult-Navy                                 |             |   |             |   |   |                      |    |                        |          |          | \$27 |      |
| Please make checks payable to: HCMS PTA                          |             |   |             |   |   | Quantity<br>of Order |    | Total Cost<br>of Order |          |          |      |      |